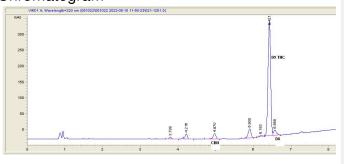

#### Cannabinoid Profile by HPLC

0.29%

Calculated THC Yield

0.00%

Calculated CBD Yield

| Cannabinoid                                       | % wt | mg/unit |
|---------------------------------------------------|------|---------|
| CBN                                               | 0.01 | 0.98    |
| Delta-8-THC                                       | 0.02 | 1.96    |
| THC                                               | 0.29 | 28.42   |
| Total Cannabinoids                                | 0.32 | 31.4    |
| Calculated THC Yield                              | 0.29 | 28.42   |
| Calculated CBD Yield                              | 0.00 | 0.00    |
| Calculated Maximum THC Yield = THC + 0.877 * THCA |      |         |

Calculated Maximum CBD Yield = CBD + 0.877 \* CBDA

0.32%

**Total Cannabinoids** 

Marin Analytics, LLC 250 Bel Marin Keys Blvd, Suite D4 Novato, CA 94949

415-936-6477 / sarabiancalana1@gmail.com

Sara Biancalana